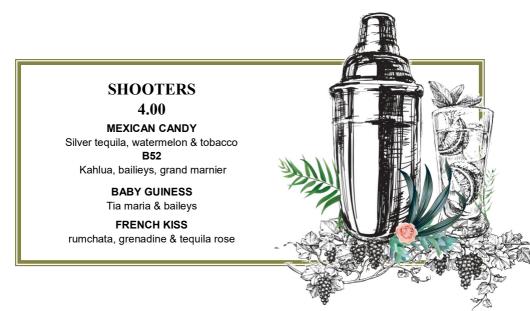

popcorn - chocolate                                        |  |

### **PORNSTAR MARTINI**

### **PURPLE RAIN**

| havana anejo especial, stolichnaya vodka, raspberry sourz, blue curacao. |   |
|--------------------------------------------------------------------------|---|
| poured over ice with grenadine. topped up with lemonade9.00              | ) |

# MOJITO

| angostura reserva white rum, mint leaves, sugar syrup & lime wedges     |  |
|-------------------------------------------------------------------------|--|
| all muddled together over crushed ice, topped up with soda water        |  |
| Original   watermelon   coconut   raspberry   strawberry   passionfruit |  |

### **RASPBERRY KISS**

Edinburgh gin raspberry liqueur & elderflower cordial , topped up with prosecco ......9.50



# GIN & TONIC

# FRUITY

| Gordon's London Dry         | 3.60 |
|-----------------------------|------|
| Gordon's Pink               | 3.60 |
| Gordons Lemon               | 3.60 |
| Boe Superior                | 4.50 |
| Caorunn                     | 4.70 |
|                             |      |
| Caorunn Raspberry           | 5.20 |
| Tanqueray no.10             | 5.70 |
| Tanqueray sevilla           | 4.90 |
| Brockmans                   | 4.90 |
| Kinrara                     | 5.40 |
| Beefeater peach & raspberry | 3.60 |
|                             |      |

# JUNIPER-FORWARD

| Arbikie Kirstys Gin    | 5.40 |
|------------------------|------|
| NB                     | 5.00 |
| Shetland Reel          | 5.40 |
| Glas'we'gin            | 6.10 |
| Hendricks              | 4.70 |
| I