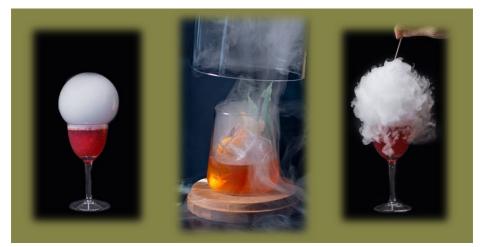

# PREMIUM COCKTAILS —

# THE IV30

# LEMON BON BOMB

| Absolut citron vodka, Cointreau orange liqueur, fresh lemon and lime juice, sugar | syrup |
|-----------------------------------------------------------------------------------|-------|
| Topped with a smoking citrus bubble                                               | 10.00 |