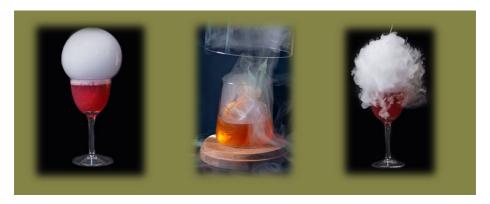

#### THE IV30

| Stolichnaya vodka, raspberries, | marmalade, fresh    | ı lemon and lime | juice, sugar syru | ıр &  |
|---------------------------------|---------------------|------------------|-------------------|-------|
| aquafaba, Served in a glass dor | ne filled with berg | amot smoke       |                   | 10.50 |

### **LEMON BON BOMB**